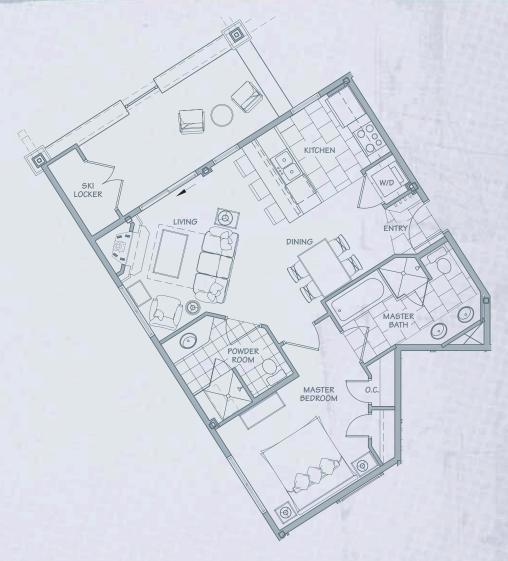

## residence 7101

## Crystal Peak Lodge

## 1 Bedroom, 2 Bath Approx. 791 Square Feet

## LEVEL 1 PLAN

Not to scale. This floor plan is provided for illustrative and marketing purposes only and is subject to change or refinement without notice by developer. Furniture layouts are for illustrative purposes only and furniture is not included in the purchase price. Verify all plan details before purchasing. The plans and information presented hereon are proposed (OR provided for illustrative purposes only) and subject to modification or elimination by the developer without notice. Unobstructed views are not guaranteed. All plans and information are subject to governmental approvals. Obtain the Property Report required by Federal law and read it before signing anything. No Federal agency has judged the merits or value, if any, of this property. Designated trademarks are the property of Vail Trademarks, Inc. © 2006 Vail Resorts Development Company. 11/17/06.